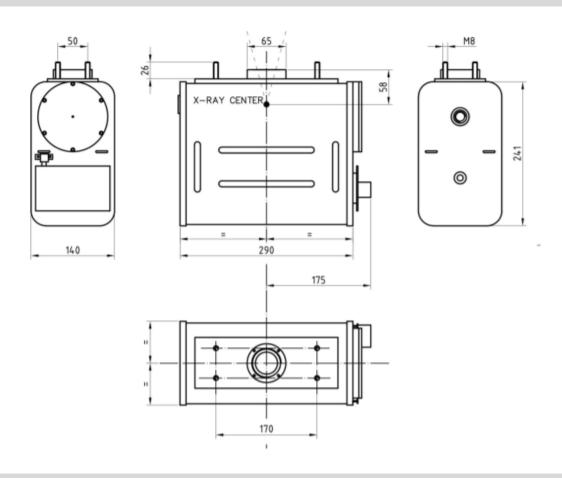

# **INVERTER HF 11 kW**

RAMPOLDI X-RAY SRL - Via Monte Grappa, 66 / 68 - 20833 Giussano (MB) - ITALIA - P. IVA: IT 03008120135 - REA: MB - 2598569

Visit us on www.rampoldixray.it or contact commerciale@rampoldixray.it for more information and details about our products.

#### **INVERTER**

11 kW Power: 300 V.D.C. Line Voltage: Max Frequency: 20 kHz a IGBT Protection: Shortcircuit Overcurrent

Overvoltage

www.rampoldixray.it