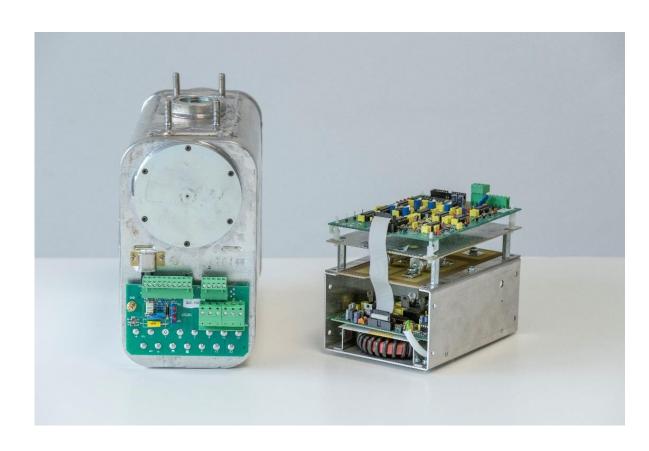

# **MONOBLOCK HF 11 kW**

# **INVERTER HF 11 kW**

RAMPOLDI X-RAY SRL - Via Monte Grappa, 66 / 68 - 20833 Giussano (MB) - ITALIA - P. IVA: IT 03008120135 - REA: MB - 2598569

Visit us on www.rampoldixray.it or contact commerciale@rampoldixray.it for more information and details about our products.

## **MONOBLOCK GENERATOR**

Power: 11 kW Max Voltage: 110 kV Max Current: 70 mA Current Max Performance: 30 mA Frequency: 40 kHz

Monoblock Size: 31x14x25 cm

Weight: 16 Kg

#### **INVERTER**

11 kW Power: 300 V.D.C. Line Voltage: Max Frequency: 20 kHz a IGBT Protection: Shortcircuit Overcurrent

Overvoltage

www.rampoldixray.it